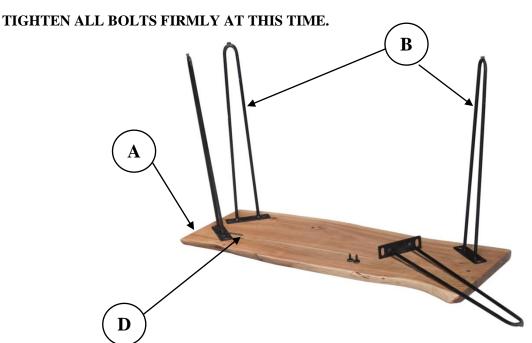

#### Step 3

Lay Top (A) upside down and attach 4 Legs (B) using 8, 8M×25MM Bolts (C)

### Step 4

# TIGHTEN ALL BOLTS FIRMLY AT THIS TIME USING ALLEN KEY (D). SET MEDIA CONSOLE UPRIGHT.